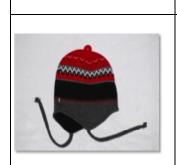

Tassle Toque w/logo: (FP562)

Beanie Toque w/logo:

**Dri-Fit Shorts:** 

**Ball Cap With Logo** 

| ule Sports                                           | DETAILS                                                          | OTTAWA CENTER<br>TEAM<br>PRICE BEFORE<br>HST (QTY) | OTTAWA CENTER UNIT PRICE BEFORE HST       | NAME/<br>NUMBER/<br>POSITION                                           |
|------------------------------------------------------|------------------------------------------------------------------|----------------------------------------------------|-------------------------------------------|------------------------------------------------------------------------|
| <u>Size</u> :<br>One Size Fits Most                  | PRICE INCLUDES<br>OTTAWA CENTER LOGO<br>Colour: Heather Grey/Red | \$22.90 (12+)                                      | \$26.99                                   | \$8.00 ea                                                              |
| <u>Size</u> :<br>Name Bar 3X14"<br>Sponsor bar 4X16" | N/A                                                              | Name Bars: \$6.00<br>Sponsor Bars: \$8.00          | Name Bars: \$6.00<br>Sponsor Bars: \$8.00 | Sewing per jersey:<br>\$4.00 ea or \$2.50<br>for 10 or more<br>jerseys |