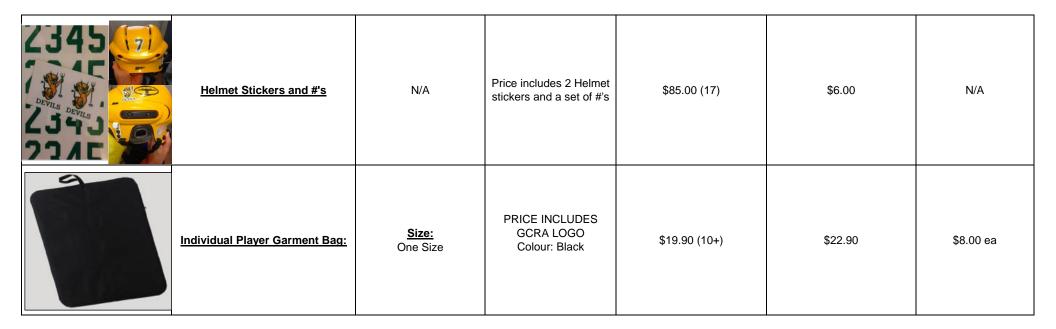

| <u>Beanie Toque:</u>                  | <u>Size</u> :<br>One Size Fits Most              | PRICE INCLUDES<br>GCRA LOGO<br>Colour: Black                       | \$14.00 (12+) | \$16.00 | \$8.00 ea |
| Bauer                                                              | <u>Bauer Pom Pom Hat</u>              | <u>Sizes</u> :<br>One Size Fits Most             | PRICE INCLUDES<br>DEVILS LOGO<br>Colour: Heather<br>Grey/Green     | \$26.90 (12+) | \$28.90 | \$8.00 ea |
| CEA<br>CEA<br>CEA<br>CEA<br>CEA<br>CEA<br>CEA<br>CEA<br>CEA<br>CEA | <u>Slushy Hat:</u>                    | <u>Sizes</u> :<br>One Size Fits Most             | PRICE INCLUDES<br>DEVILS LOGO<br>Colour: Black & Forest            | \$19.90 (12+) | \$22.90 | \$8.00 ea |